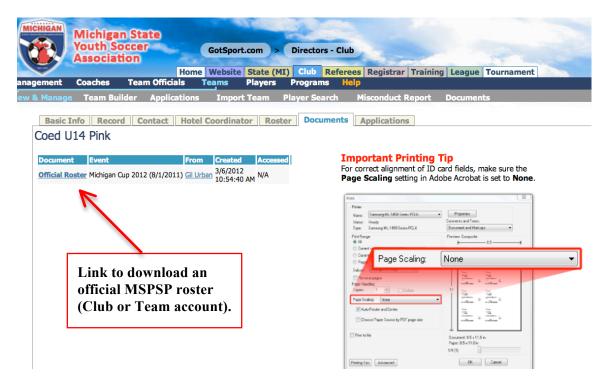

### If using the team account:

- Click on "MSPSP Spring 2016 Registration & Fall 2015 Stats" in the Event Registration History grid.
- Click on the "Documents" tab (furthest tab on the right).
- 4) On the next screen you will see all of the generated documents your team has from various events. For your MSPSP roster, select the most recent MSPSP Event (ie MSPSP Spring 2016 Registration & Fall 2015 Stats).
- 5) Click on the "Official Roster" link to download your most up to date MSPSP roster.
- 6) An Official Roster MUST be taken to every MSPSP match.